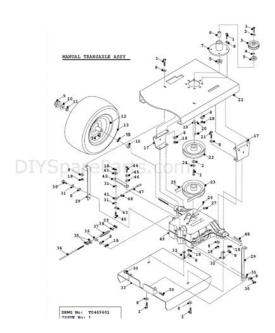

# countax garden tractor manual

Page 4 C Series Garden Tractor Safety Instructions Cont. Page 5 Controls Dashboard C Series Garden TractorPage 7 Controls Levers C Series Garden TractorPage 9 Cutter Deck Removal C Series Garden TractorPage 12 C Series Garden Tractor Deck LevellingPage 13 Cutter Drive Belt C Series Garden TractorCONNECTING PGC TO TRACTOR Fig 28. To connect the Powered. Page 15 Powered Grass Collector C Series Garden TractorPage 17 Engine Oil C Series Garden TractorBATTERY Fig 51. The battery is located underneath the. Page 21 Fuses and PCB C Series Garden TractorPage 22 C Series Garden Tractor Wheels and Tyres. TYRES AND WHEELS 5. Using a flat ended screwdriver, lever off. Page 23 TRACTOR WIRING DIAGRAM. I, the undersigned Adam Bennett of Countax Limited, Great Haseley, Oxford, ENGLAND certify that the lawnmowers. Model C SeriesEngine manufacturer. Stratton. Honda. Engine type. Petrol. Mass in kgMax rear axle weight kgCutterbarPower kW. Std width of cutting devicePage 1. Operating Instructions. Page 2. Controls. Page 36. Powered Grass Collector PGC. Page 7. Using Your Countax Tractor. Page 89Page 1012Cutterbar. Cutterbar. CutterbarCutting. Page 13. Cutter Levelling. Page 1415. Grass Collecting, Page 16. Page 17. Page 18. Electrics, Page 19. Supplementary Instructions, Model A Series. Power kWPage 21. A Series Specifications. Page 22. Personal Service Records. Page 23Honda. Kawasaki. Mass in kgMax rear axle weight kgCutterbar. CutterbarStd width of cutting device. Page 20. Engine manufacturer. Engine operating speedStandards used BS5107, EN292, ISO3767, ISO3864 Tested at Oxford, England.Be familiar with controls and Insufficient wheel gripDriving too fastIncorrect load distribution. PreparationNever remove the capI declare on behalf of Countax Limited that these machines conform to EC Essential Health and Safety requirements. SignedPage 1. Countax Garden Tractors Personal Service Record. Countax Garden Tractors Operating