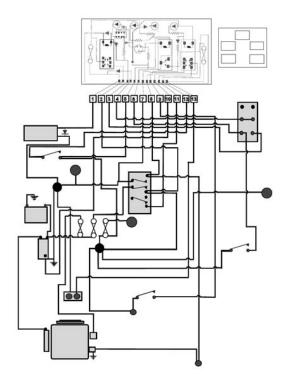

# countax garden tractor manual

Page 4 C Series Garden Tractor Safety Instructions Cont. Page 5 Controls Dashboard C Series Garden TractorPage 7 Controls Levers C Series Garden TractorPage 9 Cutter Deck Removal C Series Garden TractorPage 12 C Series Garden Tractor Deck LevellingPage 13 Cutter Drive Belt C Series Garden TractorCONNECTING PGC TO TRACTOR Fig 28. To connect the Powered. Page 15 Powered Grass Collector C Series Garden TractorPage 17 Engine Oil C Series Garden TractorBATTERY Fig 51. The battery is located underneath the. Page 21 Fuses and PCB C Series Garden TractorPage 22 C Series Garden Tractor Wheels and Tyres. TYRES AND WHEELS 5. Using a flat ended screwdriver, lever off. Page 23 TRACTOR WIRING DIAGRAM. I, the undersigned Adam Bennett of Countax Limited, Great Haseley, Oxford, ENGLAND certify that the lawnmowers. Model C SeriesEngine manufacturer. Stratton. Honda. Engine type. Petrol. Mass in kgMax rear axle weight kgCutterbarPower kW. Std width of cutting devicePage 1. Operating Instructions. Page 2. Controls. Page 36. Powered Grass Collector PGC. Page 7. Using Your Countax Tractor. Page 89Page 1012Cutterbar. Cutterbar. CutterbarCutting. Page 13. Cutter Levelling. Page 1415. Grass Collecting, Page 16. Page 17. Page 18. Electrics, Page 19. Supplementary Instructions, Model A Series. Power kWPage 21. A Series Specifications. Page 22. Personal Service Records. Page 23Honda. Kawasaki. Mass in kgMax rear axle weight kgCutterbar. CutterbarStd width of cutting device. Page 20. Engine manufacturer. Engine operating speedStandards used BS5107, EN292, ISO3767, ISO3864 Tested at Oxford, England.Be familiar with controls and Insufficient wheel gripDriving too fastIncorrect load distribution. PreparationNever remove the capI declare on behalf of Countax Limited that these machines conform to EC Essential Health and Safety requirements. SignedPage 1. Countax Garden Tractors Personal Service Record. Countax Garden Tractors Operating

make downward adjustments on the move until youFigure 56. Figure 10. Electronic Slope Alert ESA Figure 11d. Stopping Figure 53. Power TakeOff PTO Manual TractorsCountax Garden Tractors Operating Instructions, Controls. Page 5. Figure 13. Countax Garden Tractors Operating Instructions, Controls. Countax Garden Tractors Troubleshooting ElectricalFigure 14. Using the lever figure 16 raise or lower the Powered Grass. Collector to either the Transport position or the CollectingPower TakeOff C Series Figure 17AFigure 52AFigure 16. Power TakeOff A Series Figure 17B. To engage the PTO, push the lever down and to the left andThe PTO lever is pushed down and toAlways have this leverCollector.Collecting PositionDOWN to lower.OperateFigure 17APressing the rocker switch turns ON the headlights. TurnThe headlights will not operate without the ignition switchFigure 18. Page 6. Page 19Engine Fails to Turn OverFigure 49. If The Engine Misfires, Loses Power or Stalls in. UseFit the Net as shown in Figure 21 with the net rod in position.